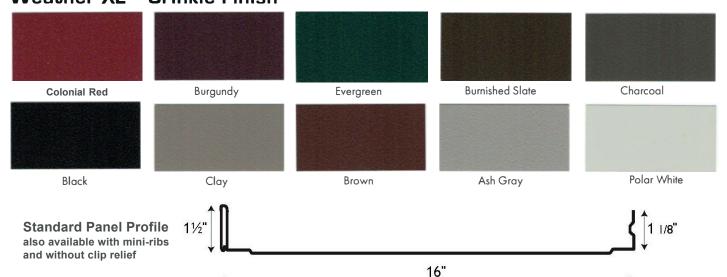

adise, PA 17562 email: sales@waglersteel.com fax: 717-288-3192 waglersteel.com



## **Standing Seam Color and Trim Chart**

- 40 Year Limited Paint Warranty
- 26 gauge Galvalume\* coated Steel
- Manufactured In-shop or On-site
- Exact match to Wagler Panel Colors
- Most trims in Stock, Special order trims available in 2-3 days
- · Stocking accessories, clips, screws









Galvalume

Please See Wagler Standing Seam Panel install Guide for installation instructions. Colors shown on this card match actual finish colors as accurately as possible, but may vary slightly from finished product. Actual Metal Samples are available from Wagler Steel.

\* GALVALUME® is a zinc/aluminum coating and is an internationally registered trademark of BIEC International Inc.

## Weather XL™ Crinkle Finish