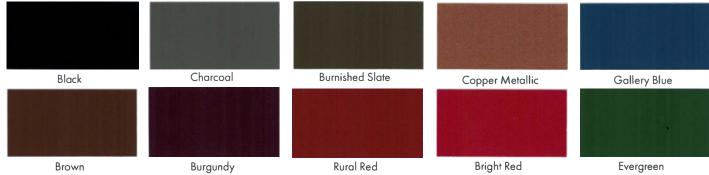

## **Standing Seam Color and Trim Chart**

- 40 Year Limited Paint Warranty
- 26 gauge Galvalume\* coated Steel
- Manufactured In-shop or On-site
- Exact match to Wagler Panel Colors
- Most trims in Stock, Special order trims available in 2-3 days
- · Stocking accessories, clips, screws

Galvalume

Please See Wagler Standing Seam Panel install Guide for installation instructions. Colors shown on this card match actual finish colors as accurately as possible, but may vary slightly from finished product. Actual Metal Samples are available from Wagler Steel.